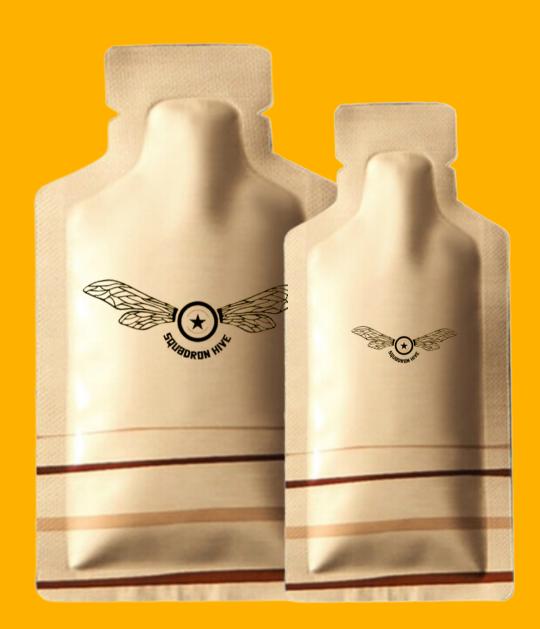

# SOLUTION

-Great preworkout

- -high carb
- -vitamins
- -natural enzymes
- -minerals

immediate careimproving stress levelspurposeConnection-

THE SQUADRON HIVE

THE PREWORKOUT PRODUCT